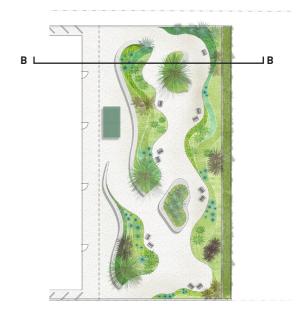

# **LEVELS 1, 2 & 3 LANDSCAPE PLANS**

1/ -CANOPY ABOVE 3 2/ 4/ 7/

#### LEGEND

- Raised garden beds with concrete seating
- Concrete retaining walls to provide seating areas as well as depth for new garden beds.
- Entrance into garden threshold moment
- Low planting to allow for views across the
- Existing planter box to be retained with new planting
- Moveable seating
- Dynamic path creates comfortable seating
- Opportunity for outdoor activities such as a Ping Pong a table

ARCHITECT

41 McLaren Street

HARRY SEIDLER ASSOCIATES

LANDSCAPE ARCHITECTURE **LEVELS 1, 2 & 3 LANDSCAPE PLAN** 

DESCRIPTION

CONCEPT DESIGN FOR DA

DRAWING NO. SCALE NORTH DATE 05.07.17 DA-003 1:200 @ A3

41 McLAREN ST | LANDSCAPE CONCEPT | JULY 2017