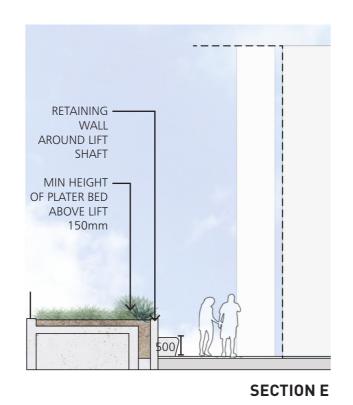

## **GROUND FLOOR TYPICAL SECTION**

#### **SECTION A**

ARCHITECT

HARRY SEIDLER ASSOCIATES 41 McLaren Street

LANDSCAPE ARCHITECTURE

**GROUND FLOOR TYPICAL SECTION** 

DESCRIPTION

CONCEPT DESIGN FOR DA

DRAWING NO. SCALE NORTH DATE 05.07.17 DA-002 1:100 @ A3