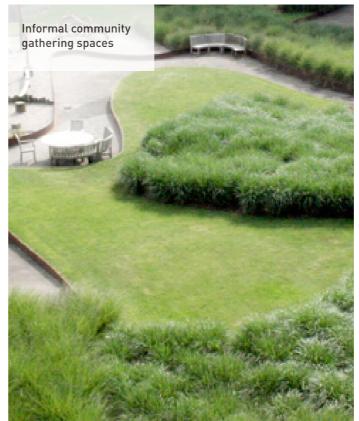

#### LEGEND

- Raised garden beds with concrete seating
- Concrete retaining walls to provide seating areas as well as depth for new garden beds.
- Entrance into garden threshold moment
- Low planting to allow for views across the
- Existing planter box to be retained with new planting
- Moveable seating
- Dynamic path creates comfortable seating
- Opportunity for outdoor activities such as a Ping Pong a table