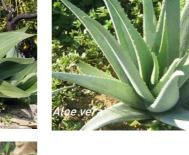

#### ACENT PLANTS

| AA | Spineless Century Plant | Agave attenuata           | 0.7 x 1.5  |      |  |
|----|-------------------------|---------------------------|------------|------|--|
| AT | Blue Agave              | Agave tequilana australia | 0.7 x 2    |      |  |
| Al | Empress of Brazil       | Alcantarea imperialis     | 1.5 x 1.5  |      |  |
| AV | Aleo Vera               | Aloe vera                 | 0.5 x 0.6  |      |  |
| CA | Cabbage Tree Purple     | Cordyline Australis       | 0.5 x 1    |      |  |
| DD | Dragon Tree             | Dracaena draco            | 2.5 x 3    | 500L |  |
| El | Ghost Echeveria         | Echeveria lilacina        | 0.2 x 0.25 |      |  |