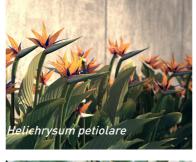

#### **HEDGING PLANTS**

| НС | lvy              | Hedera canariensis Gloire de Marengo | 2 x 5.5   |  |
|----|------------------|--------------------------------------|-----------|--|
| SR | Bird of Paradise | Strelitzia reginae                   | 1.2 x 1.2 |  |