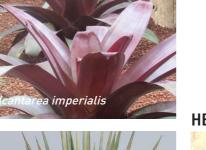

#### ACENT PLANTS

| AA | Spineless Century Plant | Agave attenuata           | 0.7 x 1.5  |      |  |
|----|-------------------------|---------------------------|------------|------|--|
| AT | Blue Agave              | Agave tequilana australia | 0.7 x 2    |      |  |
| Al | Empress of Brazil       | Alcantarea imperialis     | 1.5 x 1.5  |      |  |
| AV | Aleo Vera               | Aloe vera                 | 0.5 x 0.6  |      |  |
| CA | Cabbage Tree Purple     | Cordyline Australis       | 0.5 x 1    |      |  |
| DD | Dragon Tree             | Dracaena draco            | 2.5 x 3    | 500L |  |
| El | Ghost Echeveria         | Echeveria lilacina        | 0.2 x 0.25 |      |  |