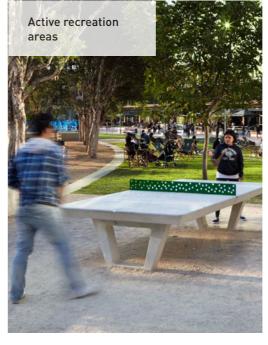

#### LEGEND

- Raised garden beds with concrete seating
- Concrete retaining walls to provide seating areas as well as depth for new garden beds.
- Entrance into garden threshold moment
- Low planting to allow for views across the
- Existing planter box to be retained with new planting
- Moveable seating
- Dynamic path creates comfortable seating
- Opportunity for outdoor activities such as a Ping Pong a table