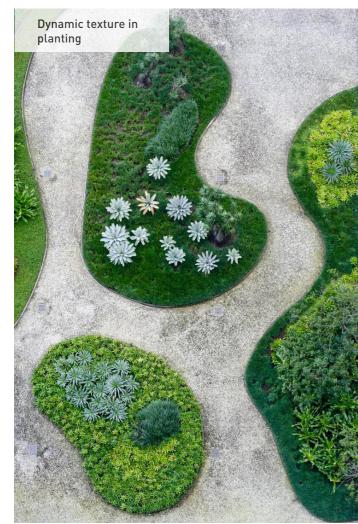

## **INDICATIVE PLANTING PALETTE**

#### **GROUND COVER PLANTS**

| CODE          | COMMON NAME        | BOTANICAL NAME                      | HEIGHT AND<br>SPREAD (m) | POT SIZE |  |  |  |
|---------------|--------------------|-------------------------------------|--------------------------|----------|--|--|--|
| GROUND COVERS |                    |                                     |                          |          |  |  |  |
| СВ            | Cassa Blue         | Cassa Blue Dianella                 | 0.5 x 0.4                |          |  |  |  |
| FG            | Blue Fescue        | Festuca glauca 'Elijah Blue'        | 0.2 x 0.3                |          |  |  |  |
| HP            | Liquorice Plant    | Helichrysum petiolare               | 0.6 x 1.5                |          |  |  |  |
| MP            | Creeping boobialla | Myoporum parvifolium "Yareena"      | 0.1 x 1                  |          |  |  |  |
| 0P            | Dwarf Mondo Grass  | Ophiopogon planiscapus 'Nigrescens' | 0.25 x 0.3               |          |  |  |  |
| OJ            | Dwarf Mondo Grass  | Ophiopogon japonicus                | 0.2 x 0.2                |          |  |  |  |
| RS            | Spiny Saltbush     | Rhagodia spinescens                 | 2 x 1                    |          |  |  |  |
| SB            | Blue Balls Sedum   | Senecio 'blue balls'                | 0.5 x 2                  |          |  |  |  |
| SS            | Silver Streak      | Silver Streak Flax Lilly Dianella   | 0.5 x 0.5                |          |  |  |  |

#### ACENT PLANTS

| AA | Spineless Century Plant | Agave attenuata           | 0.7 x 1.5  |      |  |
|----|-------------------------|---------------------------|------------|------|--|
| AT | Blue Agave              | Agave tequilana australia | 0.7 x 2    |      |  |
| Al | Empress of Brazil       | Alcantarea imperialis     | 1.5 x 1.5  |      |  |
| AV | Aleo Vera               | Aloe vera                 | 0.5 x 0.6  |      |  |
| CA | Cabbage Tree Purple     | Cordyline Australis       | 0.5 x 1    |      |  |
| DD | Dragon Tree             | Dracaena draco            | 2.5 x 3    | 500L |  |
| El | Ghost Echeveria         | Echeveria lilacina        | 0.2 x 0.25 |      |  |