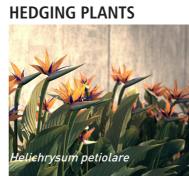

#### **HEDGING PLANTS**

| НС | lvy              | Hedera canariensis Gloire de Marengo | 2 x 5.5   |  |
|----|------------------|--------------------------------------|-----------|--|
| SR | Bird of Paradise | Strelitzia reginae                   | 1.2 x 1.2 |  |