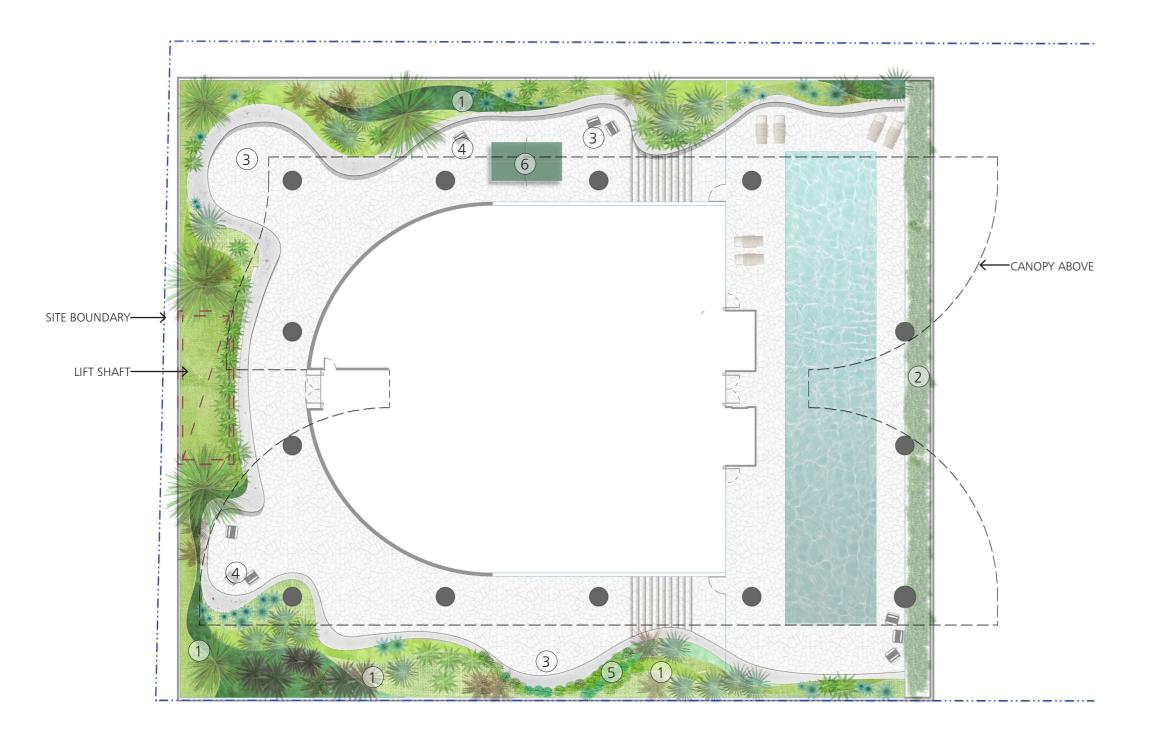

# LEVEL 29, 31 & 33 LANDSCAPE PLANS **PRIVATE BALCONY'S**

#### LEGEND

Raised garden beds with concrete seating

Dynamic edges creates comfortable seating nooks

PROJECT ARCHITECT

41 McLaren Street

HARRY SEIDLER ASSOCIATES

DRAWING

LANDSCAPE ARCHITECTURE

PRIVATE BALCONYS - LEVELS 29, 31 & 33 LANDSCAPE

**PLAN** 

DESCRIPTION

CONCEPT DESIGN FOR DA

DRAWING NO. SCALE DA-008 1:200 @ A3 NORTH

DATE 05.07.17