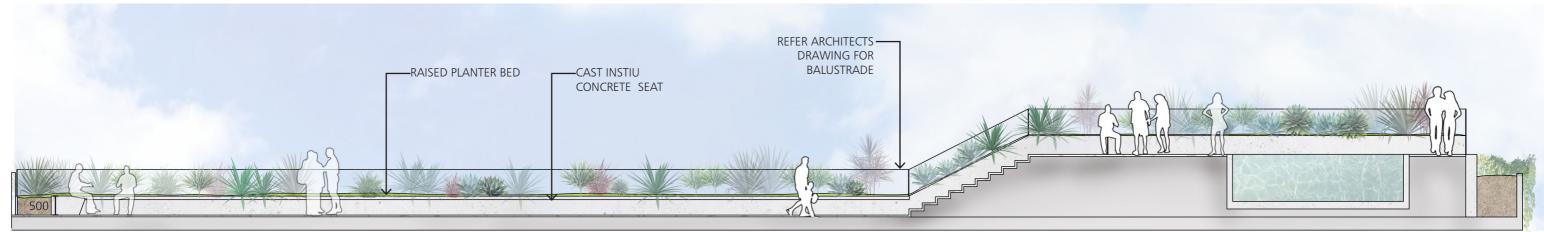

## **GROUND FLOOR TYPICAL SECTION**

#### **SECTION A**

ARCHITECT

HARRY SEIDLER ASSOCIATES 41 McLaren Street

LANDSCAPE ARCHITECTURE

**GROUND FLOOR TYPICAL SECTION** 

DESCRIPTION

CONCEPT DESIGN FOR DA

DRAWING NO. SCALE NORTH DATE 05.07.17 DA-002 1:100 @ A3