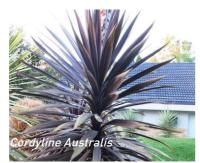

#### ACENT PLANTS

| AA | Spineless Century Plant | Agave attenuata           | 0.7 x 1.5  |      |  |
|----|-------------------------|---------------------------|------------|------|--|
| AT | Blue Agave              | Agave tequilana australia | 0.7 x 2    |      |  |
| Al | Empress of Brazil       | Alcantarea imperialis     | 1.5 x 1.5  |      |  |
| AV | Aleo Vera               | Aloe vera                 | 0.5 x 0.6  |      |  |
| CA | Cabbage Tree Purple     | Cordyline Australis       | 0.5 x 1    |      |  |
| DD | Dragon Tree             | Dracaena draco            | 2.5 x 3    | 500L |  |
| El | Ghost Echeveria         | Echeveria lilacina        | 0.2 x 0.25 |      |  |