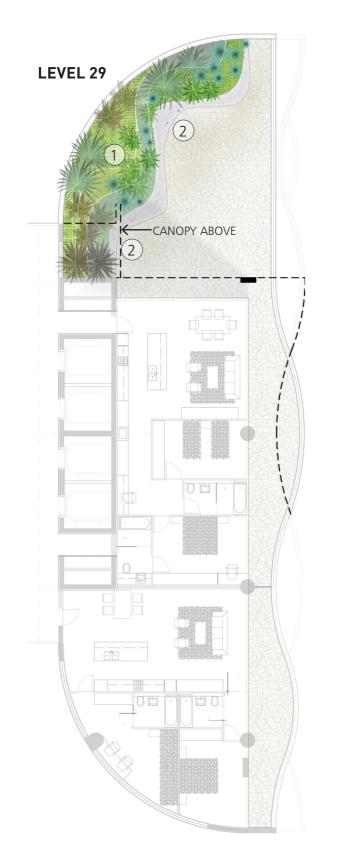

# LEVEL 29, 31 & 33 LANDSCAPE PLANS **PRIVATE BALCONY'S**

#### LEGEND

Raised garden beds with concrete seating

Dynamic edges creates comfortable seating nooks

PROJECT ARCHITECT

41 McLaren Street

HARRY SEIDLER ASSOCIATES

DRAWING

LANDSCAPE ARCHITECTURE

PRIVATE BALCONYS - LEVELS 29, 31 & 33 LANDSCAPE

**PLAN** 

DESCRIPTION

CONCEPT DESIGN FOR DA

DRAWING NO. SCALE DA-008 1:200 @ A3 NORTH

DATE 05.07.17