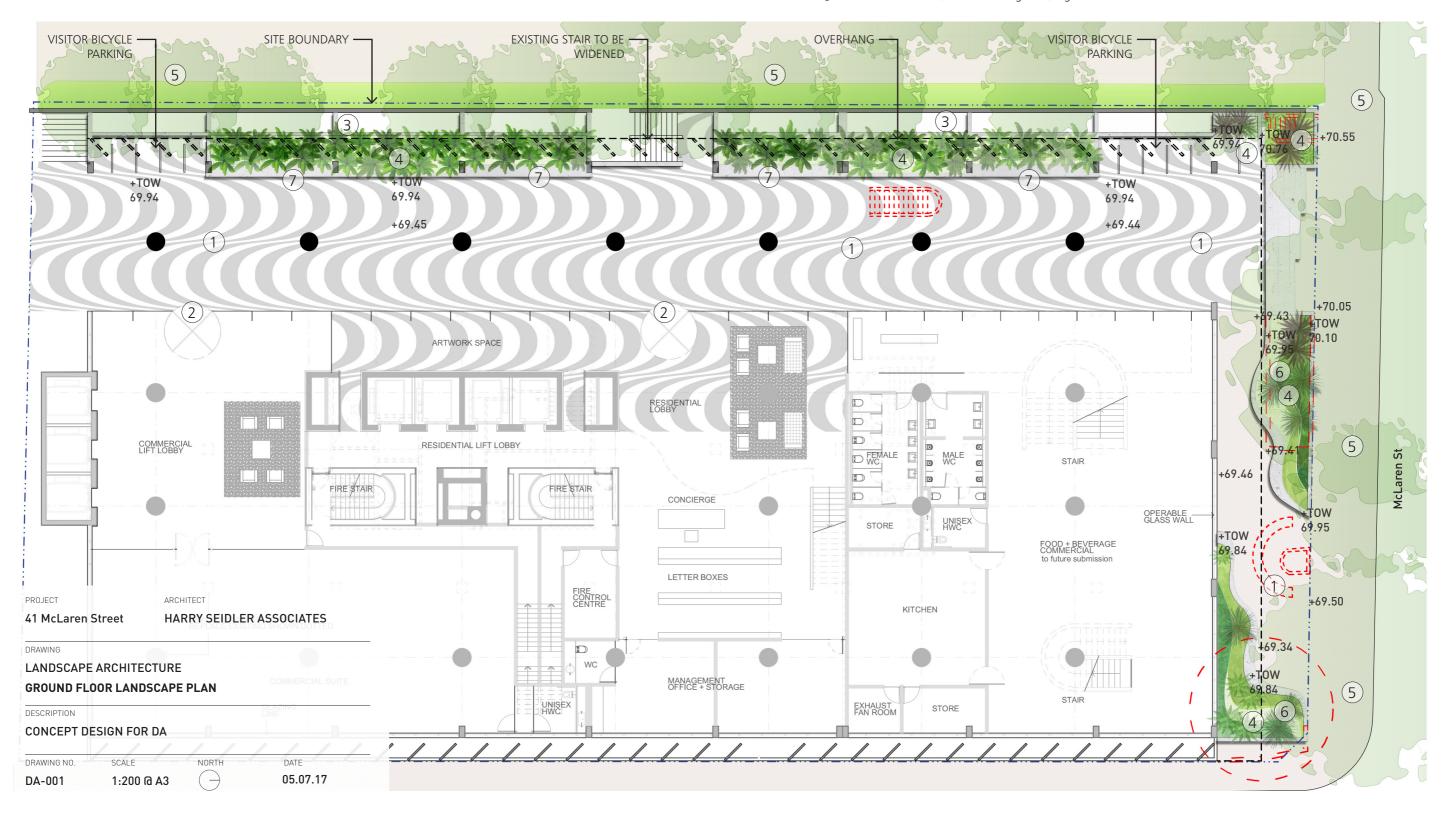

#### 1 GROUND FLOOR LANDSCAPE PLAN

LEGEND 3/ Air intake grille 6/ Tree/vegetation removed
1/ Public walkway 4/ New planted areas 7/ New seating

2/ Building entrances 5/ Existing trees/vegetation