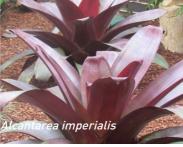

#### ACENT PLANTS

| AA | Spineless Century Plant | Agave attenuata           | 0.7 x 1.5  |      |  |
|----|-------------------------|---------------------------|------------|------|--|
| AT | Blue Agave              | Agave tequilana australia | 0.7 x 2    |      |  |
| Al | Empress of Brazil       | Alcantarea imperialis     | 1.5 x 1.5  |      |  |
| AV | Aleo Vera               | Aloe vera                 | 0.5 x 0.6  |      |  |
| CA | Cabbage Tree Purple     | Cordyline Australis       | 0.5 x 1    |      |  |
| DD | Dragon Tree             | Dracaena draco            | 2.5 x 3    | 500L |  |
| El | Ghost Echeveria         | Echeveria lilacina        | 0.2 x 0.25 |      |  |