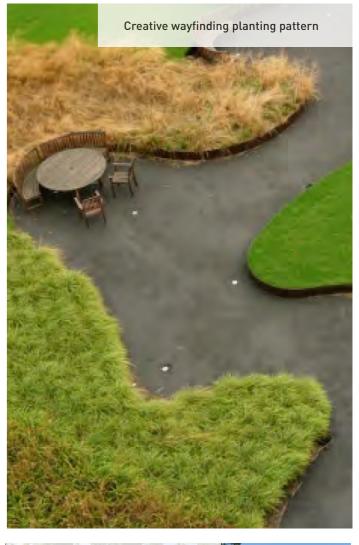

#### LEGEND

- Raised garden beds with concrete seating
- Concrete retaining walls to provide seating areas as well as depth for new garden beds.
- Entrance into garden threshold moment
- Low planting to allow for views across the
- Existing planter box to be retained with new planting
- Moveable seating
- Dynamic path creates comfortable seating
- Opportunity for outdoor activities such as a Ping Pong a table