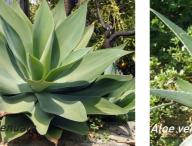

#### ACENT PLANTS

| AA | Spineless Century Plant | Agave attenuata           | 0.7 x 1.5  |      |  |
|----|-------------------------|---------------------------|------------|------|--|
| AT | Blue Agave              | Agave tequilana australia | 0.7 x 2    |      |  |
| Al | Empress of Brazil       | Alcantarea imperialis     | 1.5 x 1.5  |      |  |
| AV | Aleo Vera               | Aloe vera                 | 0.5 x 0.6  |      |  |
| CA | Cabbage Tree Purple     | Cordyline Australis       | 0.5 x 1    |      |  |
| DD | Dragon Tree             | Dracaena draco            | 2.5 x 3    | 500L |  |
| El | Ghost Echeveria         | Echeveria lilacina        | 0.2 x 0.25 |      |  |