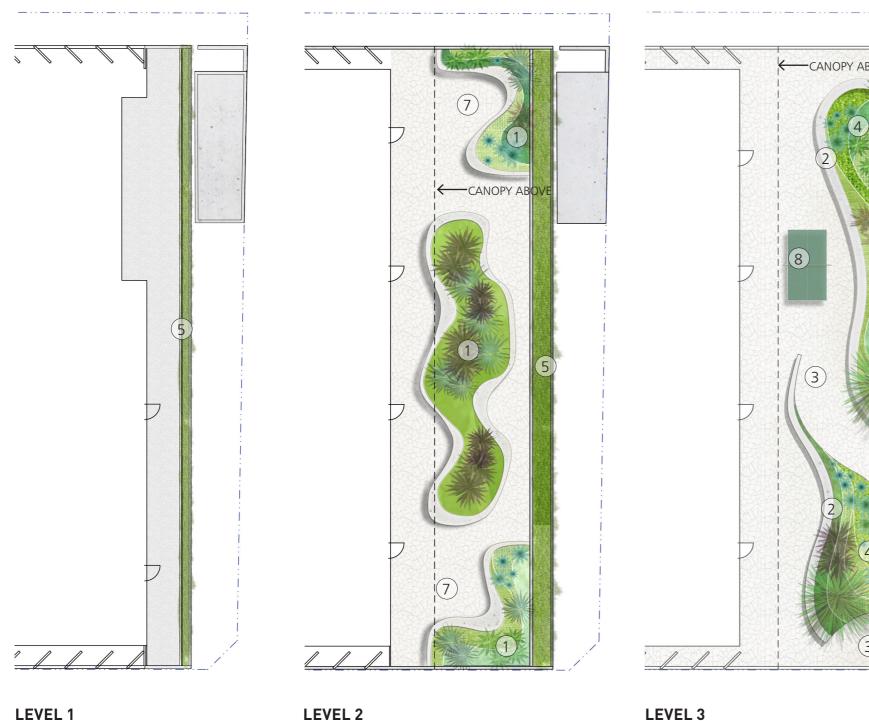

# **LEVELS 1, 2 & 3 LANDSCAPE PLANS**

1/ -CANOPY ABOVE 3 2/ 4/ 7/

#### LEGEND

- Raised garden beds with concrete seating
- Concrete retaining walls to provide seating areas as well as depth for new garden beds.
- Entrance into garden threshold moment
- Low planting to allow for views across the
- Existing planter box to be retained with new planting
- Moveable seating
- Dynamic path creates comfortable seating
- Opportunity for outdoor activities such as a Ping Pong a table