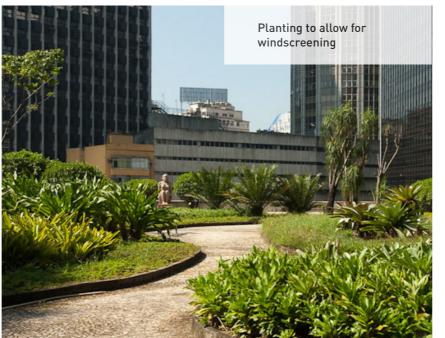

# **LEVELS 1, 2 & 3 LANDSCAPE PLANS**

1/ -CANOPY ABOVE 3 2/ 4/ 7/

#### LEGEND

- Raised garden beds with concrete seating
- Concrete retaining walls to provide seating areas as well as depth for new garden beds.
- Entrance into garden threshold moment
- Low planting to allow for views across the
- Existing planter box to be retained with new planting
- Moveable seating
- Dynamic path creates comfortable seating
- Opportunity for outdoor activities such as a Ping Pong a table