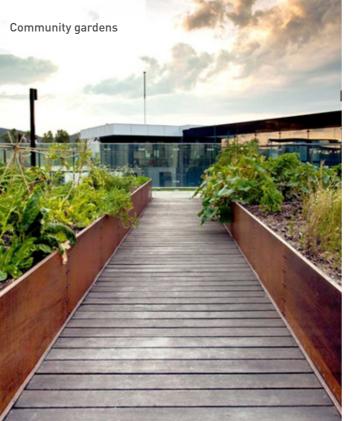

## PLANT & RECREATIONAL ROOM LANDSCAPE PLANE

#### LEGEND

1/ Raised garden beds with concrete seating Replicate the existing planter beds on the current building. Dynamic edges creates comfortable seating Moveable seating Community kitchen garden Opportunity for outdoor activities such as