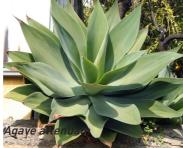

#### ACENT PLANTS

| AA | Spineless Century Plant | Agave attenuata           | 0.7 x 1.5  |      |  |
|----|-------------------------|---------------------------|------------|------|--|
| AT | Blue Agave              | Agave tequilana australia | 0.7 x 2    |      |  |
| Al | Empress of Brazil       | Alcantarea imperialis     | 1.5 x 1.5  |      |  |
| AV | Aleo Vera               | Aloe vera                 | 0.5 x 0.6  |      |  |
| CA | Cabbage Tree Purple     | Cordyline Australis       | 0.5 x 1    |      |  |
| DD | Dragon Tree             | Dracaena draco            | 2.5 x 3    | 500L |  |
| El | Ghost Echeveria         | Echeveria lilacina        | 0.2 x 0.25 |      |  |