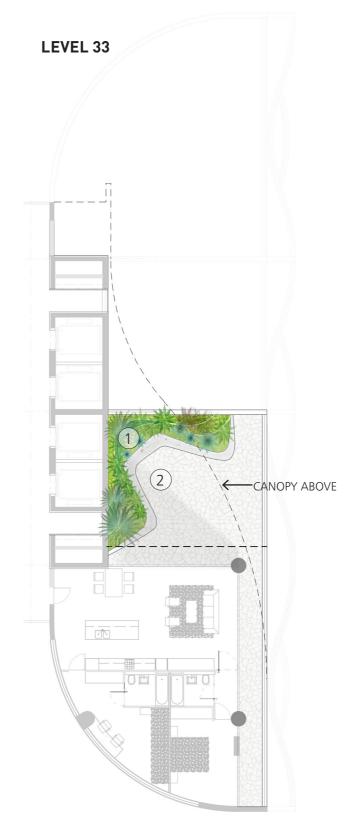

# LEVEL 29, 31 & 33 LANDSCAPE PLANS **PRIVATE BALCONY'S**

#### LEGEND

Raised garden beds with concrete seating

Dynamic edges creates comfortable seating nooks

PROJECT ARCHITECT

41 McLaren Street

HARRY SEIDLER ASSOCIATES

DRAWING

LANDSCAPE ARCHITECTURE

PRIVATE BALCONYS - LEVELS 29, 31 & 33 LANDSCAPE

**PLAN** 

DESCRIPTION

CONCEPT DESIGN FOR DA

DRAWING NO. SCALE DA-008 1:200 @ A3 NORTH

DATE 05.07.17