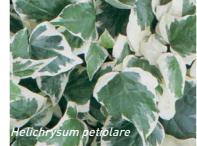

#### **GROUND COVER PLANTS**

| CODE          | COMMON NAME        | BOTANICAL NAME                      | HEIGHT AND<br>SPREAD (m) | POT SIZE |  |  |  |
|---------------|--------------------|-------------------------------------|--------------------------|----------|--|--|--|
| GROUND COVERS |                    |                                     |                          |          |  |  |  |
| СВ            | Cassa Blue         | Cassa Blue Dianella                 | 0.5 x 0.4                |          |  |  |  |
| FG            | Blue Fescue        | Festuca glauca 'Elijah Blue'        | 0.2 x 0.3                |          |  |  |  |
| HP            | Liquorice Plant    | Helichrysum petiolare               | 0.6 x 1.5                |          |  |  |  |
| MP            | Creeping boobialla | Myoporum parvifolium "Yareena"      | 0.1 x 1                  |          |  |  |  |
| 0P            | Dwarf Mondo Grass  | Ophiopogon planiscapus 'Nigrescens' | 0.25 x 0.3               |          |  |  |  |
| OJ            | Dwarf Mondo Grass  | Ophiopogon japonicus                | 0.2 x 0.2                |          |  |  |  |
| RS            | Spiny Saltbush     | Rhagodia spinescens                 | 2 x 1                    |          |  |  |  |
| SB            | Blue Balls Sedum   | Senecio 'blue balls'                | 0.5 x 2                  |          |  |  |  |
| SS            | Silver Streak      | Silver Streak Flax Lilly Dianella   | 0.5 x 0.5                |          |  |  |  |