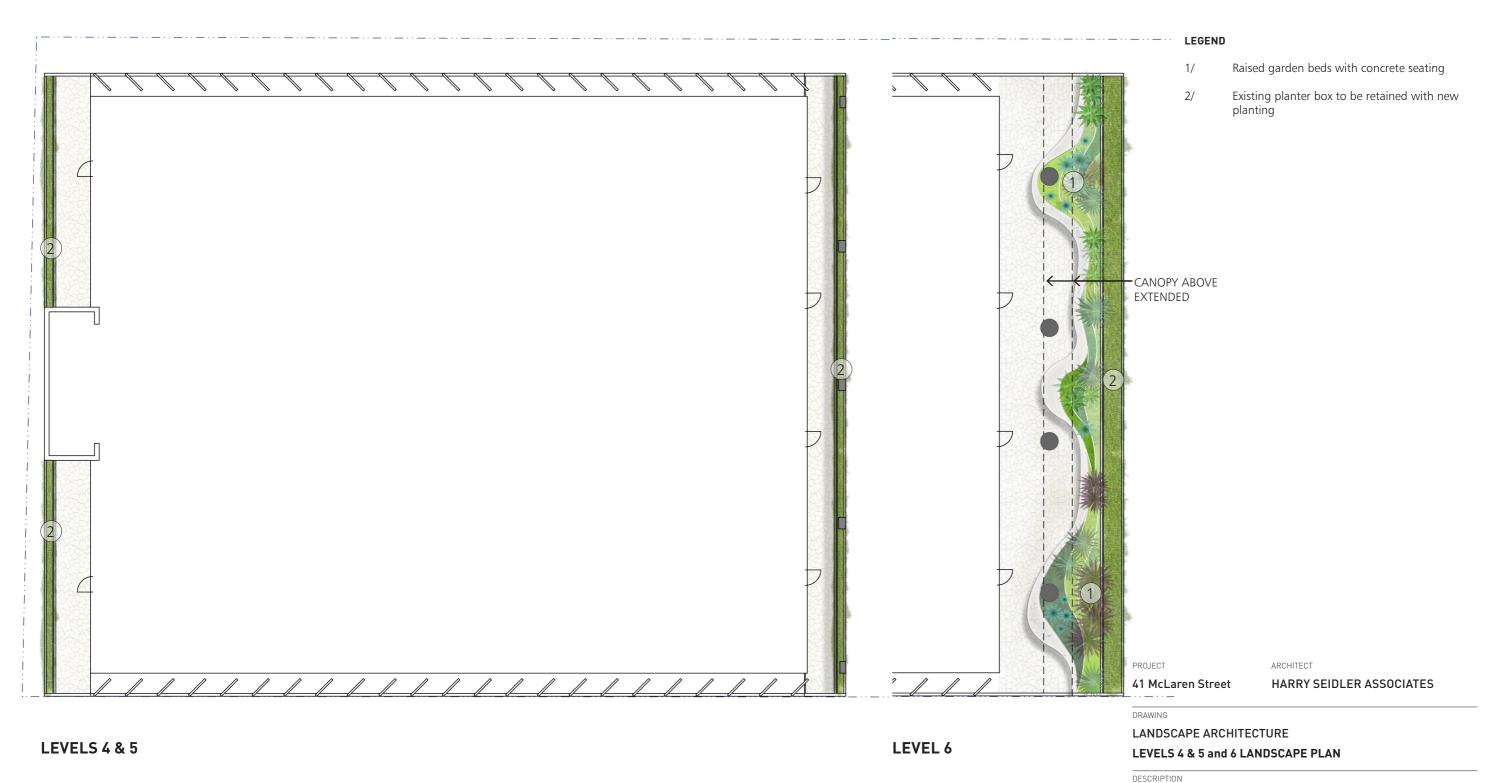

# LEVELS 4, 5 & 6 LANDSCAPE PLANS

CONCEPT DESIGN FOR DA DRAWING NO. SCALE NORTH DATE

41 McLAREN ST | LANDSCAPE CONCEPT | JULY 2017

DA-005

1:200 @ A3

05.07.17

#### LEGEND

1/ Raised garden beds with concrete seating Replicate the existing planter beds on the current building. Dynamic edges creates comfortable seating Moveable seating Community kitchen garden Opportunity for outdoor activities such as

a Ping Pong tables

ARCHITECT

41 McLaren Street HARRY SEIDLER ASSOCIATES

LANDSCAPE ARCHITECTURE

PLANT AND RECREATIONAL ROOM LANDSCAPE PLAN

DESCRIPTION

CONCEPT DESIGN FOR DA

DRAWING NO. SCALE NORTH DATE 05.07.17 DA-006 1:200 @ A3