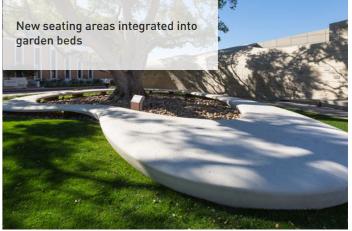

#### LEGEND

- Raised garden beds with concrete seating
- Concrete retaining walls to provide seating areas as well as depth for new garden beds.
- Entrance into garden threshold moment
- Low planting to allow for views across the
- Existing planter box to be retained with new planting
- Moveable seating
- Dynamic path creates comfortable seating
- Opportunity for outdoor activities such as a Ping Pong a table