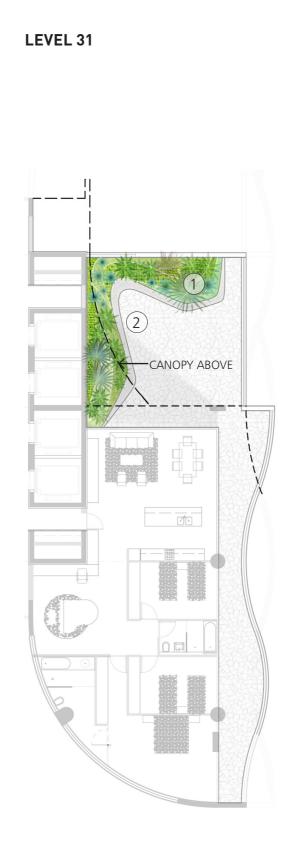

# LEVEL 29, 31 & 33 LANDSCAPE PLANS **PRIVATE BALCONY'S**

#### LEGEND

Raised garden beds with concrete seating

Dynamic edges creates comfortable seating nooks

PROJECT ARCHITECT

41 McLaren Street

HARRY SEIDLER ASSOCIATES

DRAWING

LANDSCAPE ARCHITECTURE

PRIVATE BALCONYS - LEVELS 29, 31 & 33 LANDSCAPE

**PLAN** 

DESCRIPTION

CONCEPT DESIGN FOR DA

DRAWING NO. SCALE DA-008 1:200 @ A3 NORTH

DATE 05.07.17