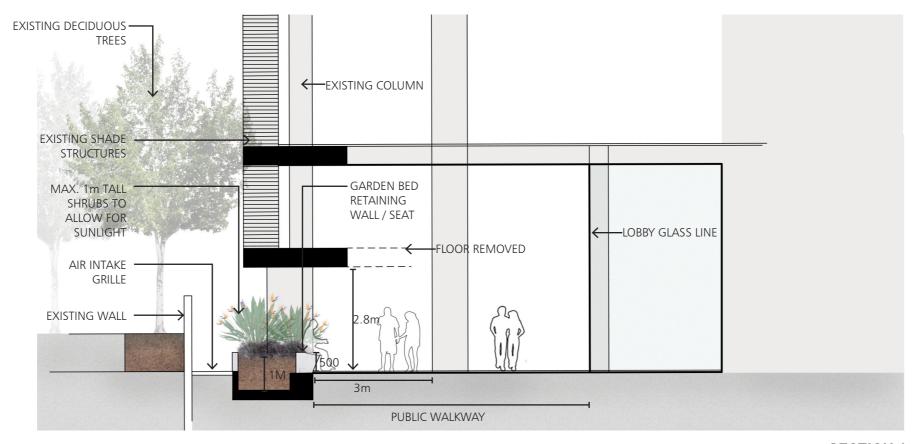

## **GROUND FLOOR TYPICAL SECTION**

#### **SECTION A**

ARCHITECT

HARRY SEIDLER ASSOCIATES 41 McLaren Street

LANDSCAPE ARCHITECTURE

**GROUND FLOOR TYPICAL SECTION** 

DESCRIPTION

CONCEPT DESIGN FOR DA

DRAWING NO. SCALE NORTH DATE 05.07.17 DA-002 1:100 @ A3