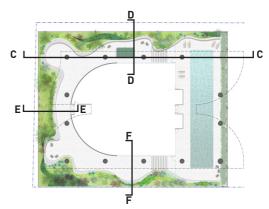

#### 1 GROUND FLOOR LANDSCAPE PLAN

LEGEND 3/ Air intake grille 6/ Tree/vegetation removed
1/ Public walkway 4/ New planted areas 7/ New seating

2/ Building entrances 5/ Existing trees/vegetation