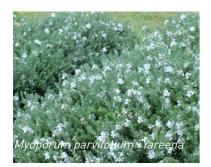

#### **GROUND COVER PLANTS**

| CODE          | COMMON NAME        | BOTANICAL NAME                      | HEIGHT AND<br>SPREAD (m) | POT SIZE |  |  |  |
|---------------|--------------------|-------------------------------------|--------------------------|----------|--|--|--|
| GROUND COVERS |                    |                                     |                          |          |  |  |  |
| СВ            | Cassa Blue         | Cassa Blue Dianella                 | 0.5 x 0.4                |          |  |  |  |
| FG            | Blue Fescue        | Festuca glauca 'Elijah Blue'        | 0.2 x 0.3                |          |  |  |  |
| HP            | Liquorice Plant    | Helichrysum petiolare               | 0.6 x 1.5                |          |  |  |  |
| MP            | Creeping boobialla | Myoporum parvifolium "Yareena"      | 0.1 x 1                  |          |  |  |  |
| 0P            | Dwarf Mondo Grass  | Ophiopogon planiscapus 'Nigrescens' | 0.25 x 0.3               |          |  |  |  |
| OJ            | Dwarf Mondo Grass  | Ophiopogon japonicus                | 0.2 x 0.2                |          |  |  |  |
| RS            | Spiny Saltbush     | Rhagodia spinescens                 | 2 x 1                    |          |  |  |  |
| SB            | Blue Balls Sedum   | Senecio 'blue balls'                | 0.5 x 2                  |          |  |  |  |
| SS            | Silver Streak      | Silver Streak Flax Lilly Dianella   | 0.5 x 0.5                |          |  |  |  |