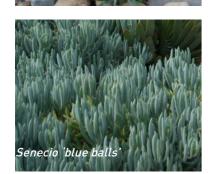

#### **GROUND COVER PLANTS**

| CODE          | COMMON NAME        | BOTANICAL NAME                      | HEIGHT AND<br>SPREAD (m) | POT SIZE |  |  |  |
|---------------|--------------------|-------------------------------------|--------------------------|----------|--|--|--|
| GROUND COVERS |                    |                                     |                          |          |  |  |  |
| СВ            | Cassa Blue         | Cassa Blue Dianella                 | 0.5 x 0.4                |          |  |  |  |
| FG            | Blue Fescue        | Festuca glauca 'Elijah Blue'        | 0.2 x 0.3                |          |  |  |  |
| HP            | Liquorice Plant    | Helichrysum petiolare               | 0.6 x 1.5                |          |  |  |  |
| MP            | Creeping boobialla | Myoporum parvifolium "Yareena"      | 0.1 x 1                  |          |  |  |  |
| 0P            | Dwarf Mondo Grass  | Ophiopogon planiscapus 'Nigrescens' | 0.25 x 0.3               |          |  |  |  |
| OJ            | Dwarf Mondo Grass  | Ophiopogon japonicus                | 0.2 x 0.2                |          |  |  |  |
| RS            | Spiny Saltbush     | Rhagodia spinescens                 | 2 x 1                    |          |  |  |  |
| SB            | Blue Balls Sedum   | Senecio 'blue balls'                | 0.5 x 2                  |          |  |  |  |
| SS            | Silver Streak      | Silver Streak Flax Lilly Dianella   | 0.5 x 0.5                |          |  |  |  |