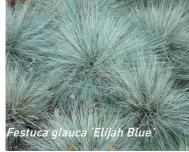

#### **GROUND COVER PLANTS**

| CODE          | COMMON NAME        | BOTANICAL NAME                      | HEIGHT AND<br>SPREAD (m) | POT SIZE |  |  |  |
|---------------|--------------------|-------------------------------------|--------------------------|----------|--|--|--|
| GROUND COVERS |                    |                                     |                          |          |  |  |  |
| СВ            | Cassa Blue         | Cassa Blue Dianella                 | 0.5 x 0.4                |          |  |  |  |
| FG            | Blue Fescue        | Festuca glauca 'Elijah Blue'        | 0.2 x 0.3                |          |  |  |  |
| HP            | Liquorice Plant    | Helichrysum petiolare               | 0.6 x 1.5                |          |  |  |  |
| MP            | Creeping boobialla | Myoporum parvifolium "Yareena"      | 0.1 x 1                  |          |  |  |  |
| 0P            | Dwarf Mondo Grass  | Ophiopogon planiscapus 'Nigrescens' | 0.25 x 0.3               |          |  |  |  |
| OJ            | Dwarf Mondo Grass  | Ophiopogon japonicus                | 0.2 x 0.2                |          |  |  |  |
| RS            | Spiny Saltbush     | Rhagodia spinescens                 | 2 x 1                    |          |  |  |  |
| SB            | Blue Balls Sedum   | Senecio 'blue balls'                | 0.5 x 2                  |          |  |  |  |
| SS            | Silver Streak      | Silver Streak Flax Lilly Dianella   | 0.5 x 0.5                |          |  |  |  |