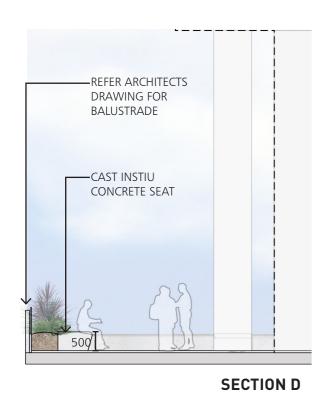

## **GROUND FLOOR TYPICAL SECTION**

#### **SECTION A**

ARCHITECT

HARRY SEIDLER ASSOCIATES 41 McLaren Street

LANDSCAPE ARCHITECTURE

**GROUND FLOOR TYPICAL SECTION** 

DESCRIPTION

CONCEPT DESIGN FOR DA

DRAWING NO. SCALE NORTH DATE 05.07.17 DA-002 1:100 @ A3